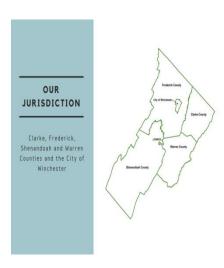

#### **About Us:**

Organized under the authority of the Soil Conservation District Law as passed by the Virginia General Assembly of 1938, the Lord Fairfax Soil and Water Conservation District is responsible for activities in the counties of Clarke, Frederick, Shenandoah and Warren, and in the City of Winchester in support of our mission.

The District also receives financial and administrative support from the Counties of Clarke, Frederick, Shenandoah, and Warren, and the City of Winchester.